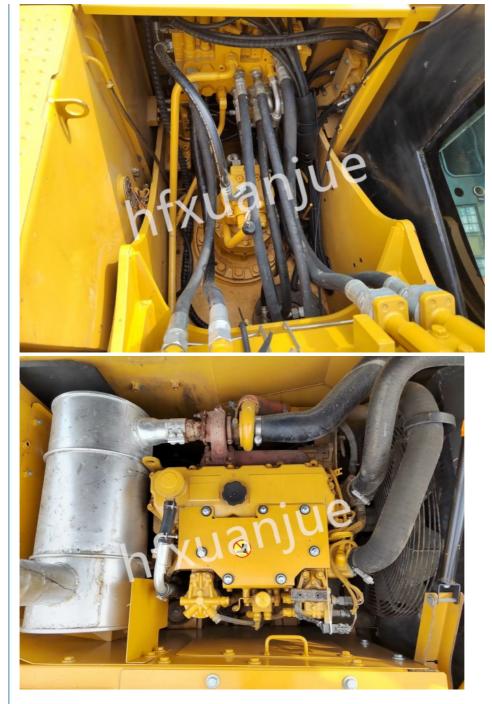

### Product Details:

Excavators Weight:15 Tons The Low Walking speed:3km/h The High Walking Speed:34km/h Rotation Low Speed :10.5rpm Bucket Digging Force :101KN Engine Model:C6.6 ACERT Maximum Digging Depth : 5890mm Hydraulic Oil Tank:135L Fuel Tank:235L Engine Oil Replacement Volume :8L Coolant Tank :30L Main Relief Set Pressure :37.5Mpa Maximum Flow Rate Of Main Pump :220L/min Advantage:Powerful power system, powerful digging and loading capabilities, comfortable operating environment, high reliability and durability Gallery: