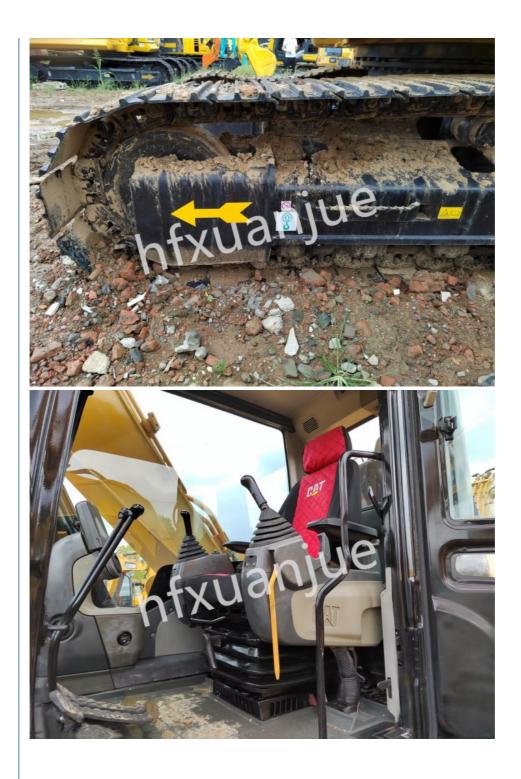

### Product Details:

Excavators Weight:15 Tons The Low Walking speed:3km/h The High Walking Speed:34km/h Rotation Low Speed :10.5rpm Bucket Digging Force :101KN Engine Model:C6.6 ACERT Maximum Digging Depth : 5890mm Hydraulic Oil Tank:135L Fuel Tank:235L Engine Oil Replacement Volume :8L Coolant Tank :30L Main Relief Set Pressure :37.5Mpa Maximum Flow Rate Of Main Pump :220L/min Advantage:Powerful power system, powerful digging and loading capabilities, comfortable operating environment, high reliability and durability Gallery: