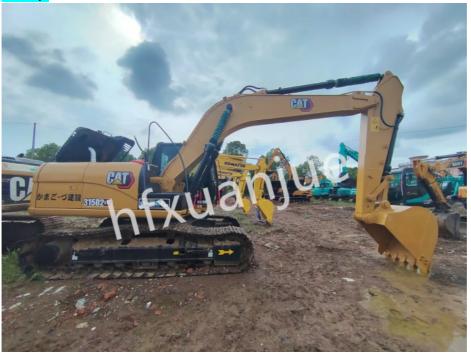

315D2 CAT used excavator dealer, CAT used excavator dealer, CAT machines used for excavation

# 315D2 Used CAT Excavators 315D Durability 10.5rpm 15 Tons

## Product Description:

The Caterpillar 315D is a hydraulic excavator produced by Caterpillar. It is mainly used for excavation and loading operations at construction sites, mines and other places. Overall, the Caterpillar 315D is an excellent hydraulic excavator suitable for excavation and loading operations on a variety of construction sites, mines, and more.