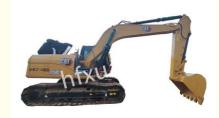

315D2 CAT used excavator dealer, CAT used excavator dealer, CAT machines used for excavation

# 315D2 Used CAT Excavators 315D Durability 10.5rpm 15 Tons

## Product Description:

The Caterpillar 315D is a hydraulic excavator produced by Caterpillar. It is mainly used for excavation and loading operations at construction sites, mines and other places. Overall, the Caterpillar 315D is an excellent hydraulic excavator suitable for excavation and loading operations on a variety of construction sites, mines, and more.