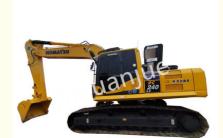

# 25T Used Komatsu Excavator Backhoe Equipment Universal 5.5km/H

# 25130kg 1.2 M³ 240 Used Komatsu Excavator Backhoe Universal 5.5/3.1km/H

#### **Product Description**

The used Kobelco 240 excavator has high reliability and durability, and also has reinforced working devices and turntables, as well as increased bucket capacity, which can increase production capacity. In addition, the excavator also has a safe and comfortable cab, including a sturdy cab, better sound absorption, double-layer controlled air conditioning and high-damping shock-absorbing seats, which can provide the driver with a more comfortable driving experience.

#### **Product Details**

Working weight: 25130 kg
Bucket capacity: 1.2 cubic meters
Rated power: 170 (125) kilowatts
Rated speed: 2000 rpm
Model abbreviation: 240
Excavator tonnage: 25.13 tons

Walking method: crawler Total displacement: 6.69L