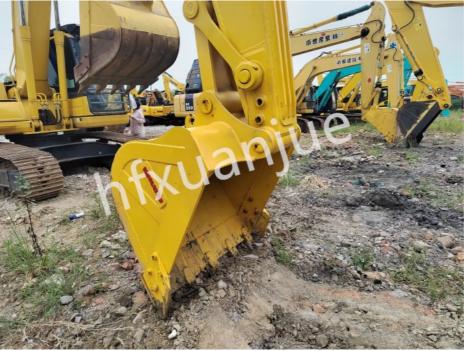

## **Product Specification**

. Working Weight: 25130kg . Bucket Capacity: 1.2 M<sup>3</sup> . Walking Style: Crawler Bucket Type: Backhoe Working Conditions Use: Common • Rated Power: 170(125)kW • Rated Speed: 2000 Rpm Model Abbreviation: 240 Excavator Tonnage: 25.13 Tons • Total Displacement: 6.69L

#### **Product Details**

Working weight: 25130 kg
Bucket capacity: 1.2 cubic meters
Rated power: 170 (125) kilowatts
Rated speed: 2000 rpm
Model abbreviation: 240
Excavator tonnage: 25.13 tons

Walking method: crawler Total displacement: 6.69L