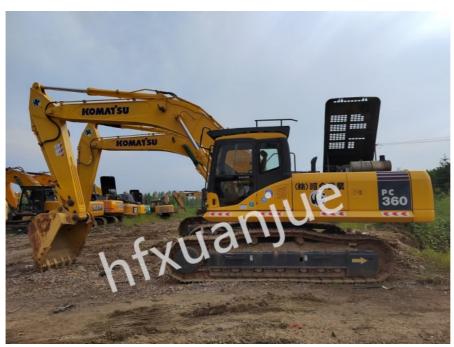

# 25T Used Komatsu Excavator Backhoe Equipment Universal 5.5km/H

# 25130kg 1.2 M³ 240 Used Komatsu Excavator Backhoe Universal 5.5/3.1km/H

#### **Product Description**

The used Kobelco 240 excavator has high reliability and durability, and also has reinforced working devices and turntables, as well as increased bucket capacity, which can increase production capacity. In addition, the excavator also has a safe and comfortable cab, including a sturdy cab, better sound absorption, double-layer controlled air conditioning and high-damping shock-absorbing seats, which can provide the driver with a more comfortable driving experience.

#### **Product Details**

Working weight: 25130 kg
Bucket capacity: 1.2 cubic meters
Rated power: 170 (125) kilowatts
Rated speed: 2000 rpm
Model abbreviation: 240
Excavator tonnage: 25.13 tons

Walking method: crawler Total displacement: 6.69L