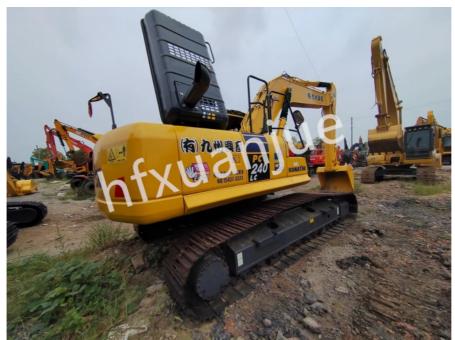

## **Product Specification**

. Working Weight: 25130kg . Bucket Capacity: 1.2 M<sup>3</sup> . Walking Style: Crawler Bucket Type: Backhoe Working Conditions Use: Common • Rated Power: 170(125)kW • Rated Speed: 2000 Rpm Model Abbreviation: 240 Excavator Tonnage: 25.13 Tons • Total Displacement: 6.69L

#### **Product Description**

The used Kobelco 240 excavator has high reliability and durability, and also has reinforced working devices and turntables, as well as increased bucket capacity, which can increase production capacity. In addition, the excavator also has a safe and comfortable cab, including a sturdy cab, better sound absorption, double-layer controlled air conditioning and high-damping shock-absorbing seats, which can provide the driver with a more comfortable driving experience.

#### **Product Details**

Working weight: 25130 kg
Bucket capacity: 1.2 cubic meters
Rated power: 170 (125) kilowatts
Rated speed: 2000 rpm
Model abbreviation: 240
Excavator tonnage: 25.13 tons

Walking method: crawler Total displacement: 6.69L