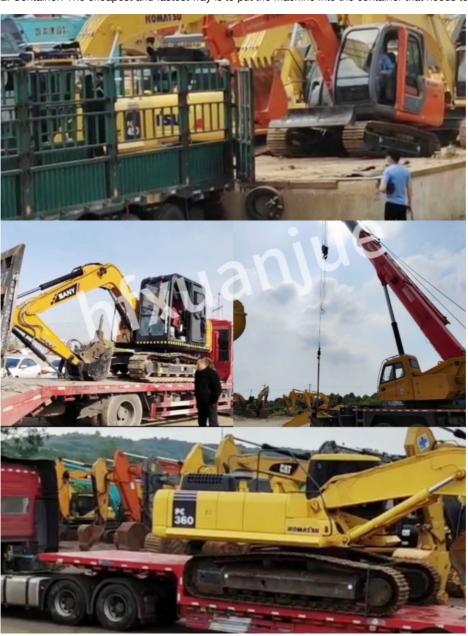

### **PACKING AND SHIPPING**

- 1. Bulk carrier: Suitable for larger construction equipment without disassembly.
- 2. Container: The cheapest and fastest way is to put the machine into the container that needs to be disassembled.