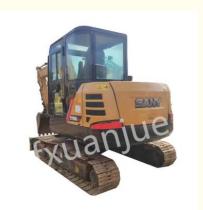

# Mini Used Sany Excavator Machinery 6T 60C 2.615L Displacement

# 6000kg Used Sany 60C Excavator Bucket Capacity 0.25m³ Displacement 2.615L

#### PRODUCT DESCRIPTION

SANY 60C has excellent digging force and stability, and can efficiently complete digging tasks under various working conditions. The system design is reasonable, the operation is flexible and convenient, and it can improve work efficiency. The cab is spacious and comfortable, equipped with air conditioning, audio and other facilities, providing a good working environment for the driver.