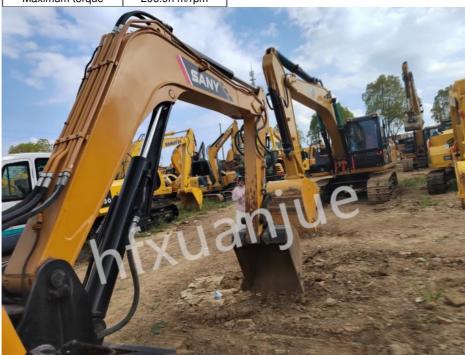

# Mini Used Sany Excavator Machinery 6T 60C 2.615L Displacement

# 6000kg Used Sany 60C Excavator Bucket Capacity 0.25m³ Displacement 2.615L

#### PRODUCT DESCRIPTION

SANY 60C has excellent digging force and stability, and can efficiently complete digging tasks under various working conditions. The system design is reasonable, the operation is flexible and convenient, and it can improve work efficiency. The cab is spacious and comfortable, equipped with air conditioning, audio and other facilities, providing a good working environment for the driver.