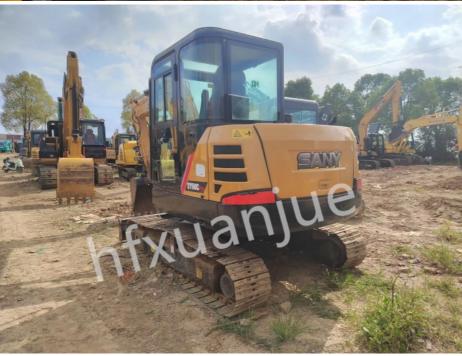

# Mini Used Sany Excavator Machinery 6T 60C 2.615L Displacement

# 6000kg Used Sany 60C Excavator Bucket Capacity 0.25m³ Displacement 2.615L

#### PRODUCT DESCRIPTION

SANY 60C has excellent digging force and stability, and can efficiently complete digging tasks under various working conditions. The system design is reasonable, the operation is flexible and convenient, and it can improve work efficiency. The cab is spacious and comfortable, equipped with air conditioning, audio and other facilities, providing a good working environment for the driver.