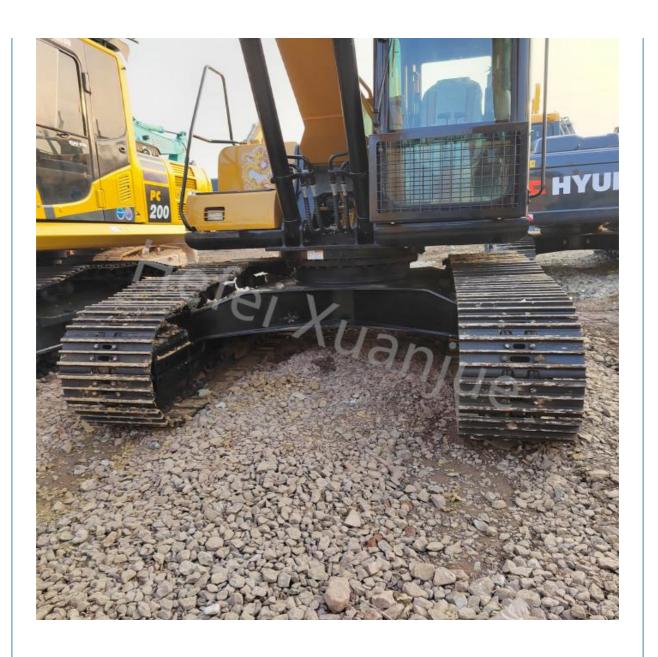

#### **Product Description:**

Introducing the Second-Hand Sany Excavator, a reliable and efficient piece of Sany Excavation Machinery that is perfect for all your digging needs. The SANY 75C model boasts an impressive Operating Weight of 21900 kg, making it suitable for a wide range of construction projects. With a spacious Fuel Tank capacity of 390 liters, this excavator can work for long hours without the need for frequent refueling. This not only saves time and effort, but also improves work efficiency. The Maximum Digging Depth of 6600 mm ensures that this excavator can handle even the toughest digging tasks with ease. Whether you're working on a construction site or a mining project, this excavator will get the job done efficiently and effectively.

Manufactured in 2021, this used Sany excavator is in excellent condition with low hour usage, making it a cost-effective option for those looking for reliable excavation machinery. It has been thoroughly inspected and maintained to ensure it meets the highest standards of quality and performance. One of the standout features of this excavator is its Maximum Digging Radius of 10280 mm, allowing for a wider range of movement and increased flexibility on the job site. This, combined with the high efficiency and durability of Sany excavators, makes it a top choice for any construction project. In summary, the Used Sany Excavator is a high-quality, cost-effective option for all your digging needs. With its impressive specifications and excellent condition, it is sure to be a valuable addition to your construction equipment fleet.

### **Technical Parameters:**

| Product Name                   | Used Sany Excavator |
|--------------------------------|---------------------|
| Model                          | SY215CPro           |
| Year                           | 2021                |
| Travel Mode                    | Crawler             |
| Operating Weight (kg)          | 21900               |
| Maximum Digging Height (mm)    | 9600                |
| Maximum Digging Depth (mm)     | 6600                |
| Maximum Digging Radius (mm)    | 10280               |
| Bucket Capacity (m³)           | 1.1                 |
| Travel Speed - High/Low (km/h) | 5.4/3.3             |
| Fuel Tank (L)                  | 390                 |
| Rated Power (kW/rpm)           | 118/2000            |