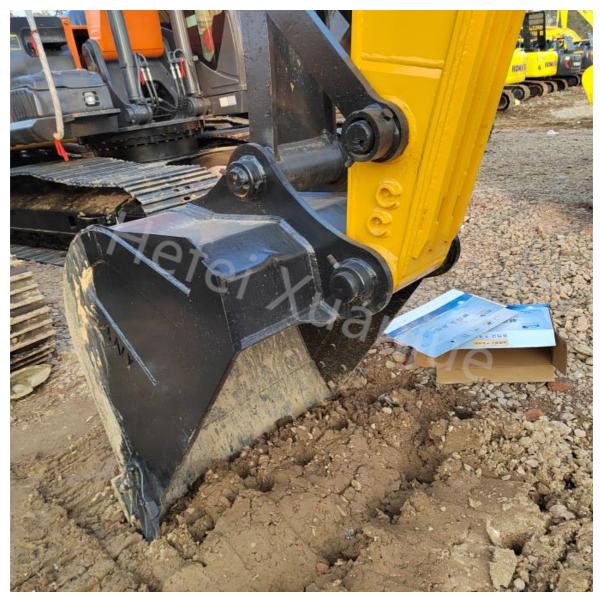

#### **Product Description:**

Introducing the Second-Hand Sany Excavator, a reliable and efficient piece of Sany Excavation Machinery that is perfect for all your digging needs. The SANY 75C model boasts an impressive Operating Weight of 21900 kg, making it suitable for a wide range of construction projects. With a spacious Fuel Tank capacity of 390 liters, this excavator can work for long hours without the need for frequent refueling. This not only saves time and effort, but also improves work efficiency. The Maximum Digging Depth of 6600 mm ensures that this excavator can handle even the toughest digging tasks with ease. Whether you're working on a construction site or a mining project, this excavator will get the job done efficiently and effectively.

Manufactured in 2021, this used Sany excavator is in excellent condition with low hour usage, making it a cost-effective option for those looking for reliable excavation machinery. It has been thoroughly inspected and maintained to ensure it meets the highest standards of quality and performance. One of the standout features of this excavator is its Maximum Digging Radius of 10280 mm, allowing for a wider range of movement and increased flexibility on the job site. This, combined with the high efficiency and durability of Sany excavators, makes it a top choice for any construction project. In summary, the Used Sany Excavator is a high-quality, cost-effective option for all your digging needs. With its impressive specifications and excellent condition, it is sure to be a valuable addition to your construction equipment fleet.

### **Technical Parameters:**

| Product Name                   | Used Sany Excavator |
|--------------------------------|---------------------|
| Model                          | SY215CPro           |
| Year                           | 2021                |
| Travel Mode                    | Crawler             |
| Operating Weight (kg)          | 21900               |
| Maximum Digging Height (mm)    | 9600                |
| Maximum Digging Depth (mm)     | 6600                |
| Maximum Digging Radius (mm)    | 10280               |
| Bucket Capacity (m³)           | 1.1                 |
| Travel Speed - High/Low (km/h) | 5.4/3.3             |
| Fuel Tank (L)                  | 390                 |
| Rated Power (kW/rpm)           | 118/2000            |