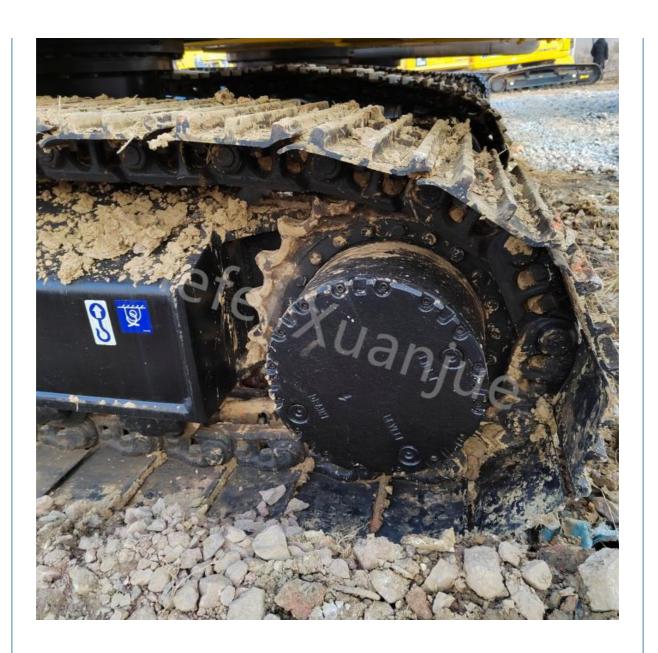

#### **Packaging**

The excavator is first inspected and cleaned before being securely packaged in a sturdy wooden crate. This crate is then sealed and labeled with all necessary shipping information, including the product name, dimensions, weight, and destination address.