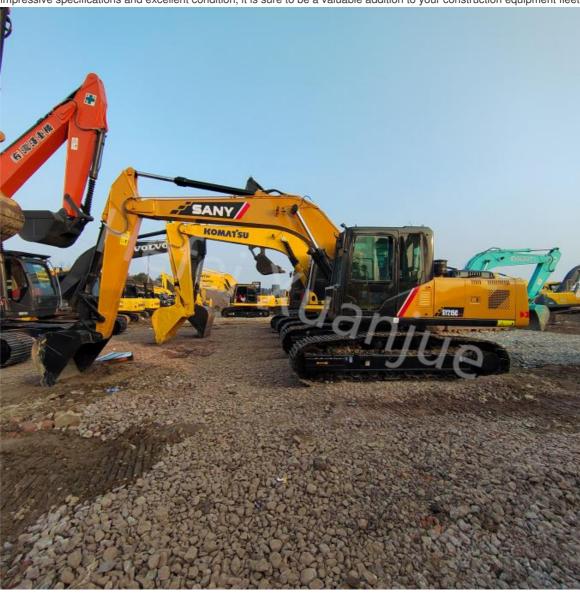

Manufactured in 2021, this used Sany excavator is in excellent condition with low hour usage, making it a cost-effective option for those looking for reliable excavation machinery. It has been thoroughly inspected and maintained to ensure it meets the highest standards of quality and performance. One of the standout features of this excavator is its Maximum Digging Radius of 10280 mm, allowing for a wider range of movement and increased flexibility on the job site. This, combined with the high efficiency and durability of Sany excavators, makes it a top choice for any construction project. In summary, the Used Sany Excavator is a high-quality, cost-effective option for all your digging needs. With its impressive specifications and excellent condition, it is sure to be a valuable addition to your construction equipment fleet.