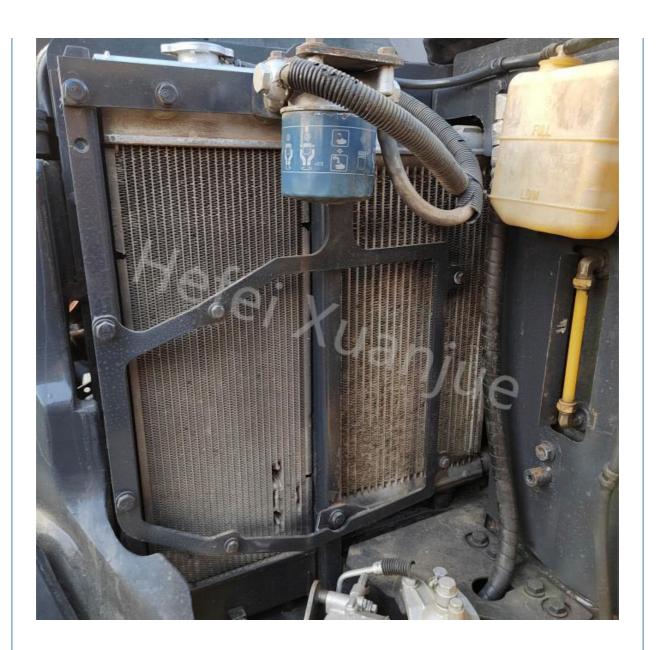

## **Product Description:**

Komatsu is a well-known brand in the construction industry, and its excavators are highly sought after for their superior performance and reliability. The Used Komatsu Excavator, also known as the Komatsu Digging Excavator, is no exception. This powerful machine is designed to handle the toughest digging and excavation tasks with ease. Equipped with advanced technology and a robust hydraulic system, the Used Komatsu Excavator is a top-of-the-line machine that offers exceptional digging capabilities. With a maximum digging height of 5945mm and a maximum digging depth of 3800mm, this excavator can take on a wide range of projects, from small-scale construction to large-scale excavation jobs. The Rated Power of the Used Komatsu Excavator is 28.5/2400 kW, making it one of the most powerful excavators in its class. This impressive power allows it to tackle even the most challenging digging and excavation tasks, ensuring that the job is completed efficiently and on time.

### **Technical Parameters:**

| Product Model     | PC55MR           |
|-------------------|------------------|
| Rated Power       | 28.5/2400        |
| Capacity          | 0.15             |
| Overall Size      | 5550×1960×2550mm |
| Max Digging Depth | 3800             |
| Max Digging Hight | 5945             |
| Travel Speed      | 2.8/4.6          |
| Working Weight    | 5160             |