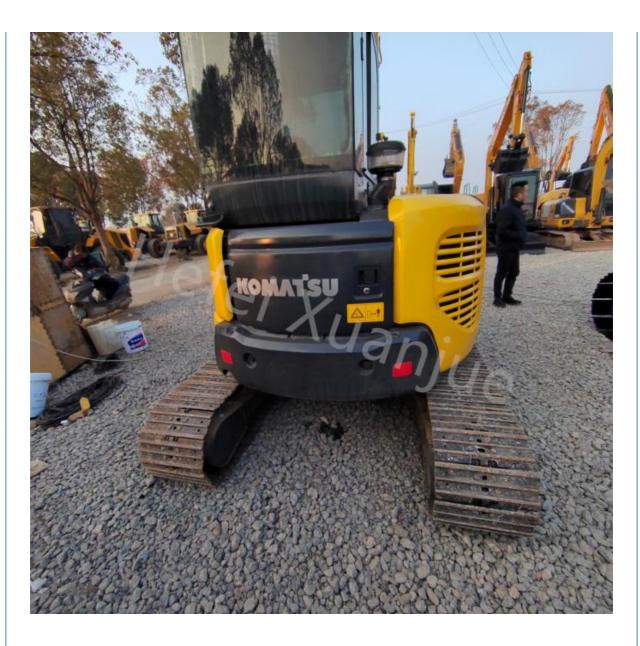

# PC55MR In 2021 Used Komatsu Excavator For Heavy Duty Digging 5945mm Max Digging Hight

## **Product Specification**

Engine Model: 4D88E-6Model: PC55MR

• Overall Size: 5550×1960×2550mm

Rated Power: 28.5/2400
Max Digging Hight: 5945
Working Weight: 5160
Capacity: 0.15

Product Model: Crawler Excavator

Highlight: Heavy Duty Digging Used Komatsu Excavator,

 ${\bf PC55MR\ Used\ Komatsu\ Excavator},$ 

5945mm Second Hand Komatsu Excavator

## PC55MR In 2021 Used Komatsu Excavator For Heavy Duty Digging 5945 Max Digging Hight