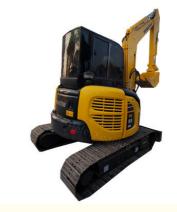

# PC55MR In 2021 Used Komatsu Excavator For Heavy Duty Digging 5945mm Max Digging Hight

## **Product Description:**

Komatsu is a well-known brand in the construction industry, and its excavators are highly sought after for their superior performance and reliability. The Used Komatsu Excavator, also known as the Komatsu Digging Excavator, is no exception. This powerful machine is designed to handle the toughest digging and excavation tasks with ease. Equipped with advanced technology and a robust hydraulic system, the Used Komatsu Excavator is a top-of-the-line machine that offers exceptional digging capabilities. With a maximum digging height of 5945mm and a maximum digging depth of 3800mm, this excavator can take on a wide range of projects, from small-scale construction to large-scale excavation jobs. The Rated Power of the Used Komatsu Excavator is 28.5/2400 kW, making it one of the most powerful excavators in its class. This impressive power allows it to tackle even the most challenging digging and excavation tasks, ensuring that the job is completed efficiently and on time.