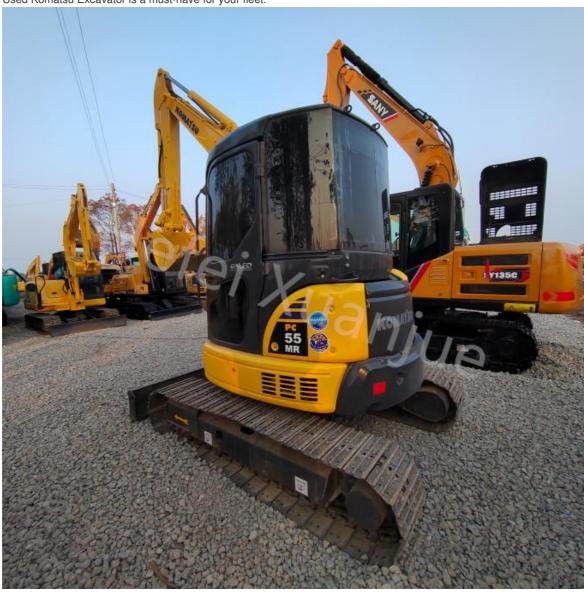

## **Product Specification**

Engine Model: 4D88E-6Model: PC55MR

• Overall Size: 5550×1960×2550mm

Rated Power: 28.5/2400
Max Digging Hight: 5945
Working Weight: 5160
Capacity: 0.15

Product Model: Crawler Excavator

### **Technical Parameters:**

| Product Model     | PC55MR           |
|-------------------|------------------|
| Rated Power       | 28.5/2400        |
| Capacity          | 0.15             |
| Overall Size      | 5550×1960×2550mm |
| Max Digging Depth | 3800             |
| Max Digging Hight | 5945             |
| Travel Speed      | 2.8/4.6          |
| Working Weight    | 5160             |