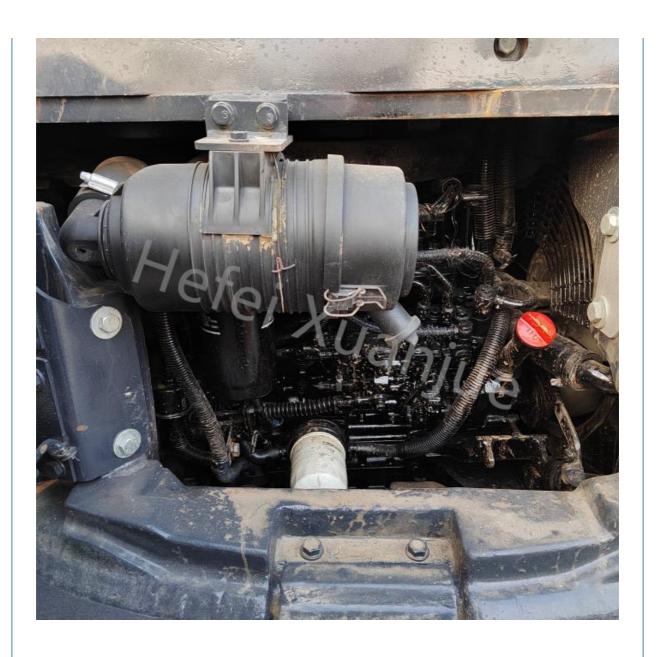

## **Product Description:**

Komatsu is a well-known brand in the construction industry, and its excavators are highly sought after for their superior performance and reliability. The Used Komatsu Excavator, also known as the Komatsu Digging Excavator, is no exception. This powerful machine is designed to handle the toughest digging and excavation tasks with ease. Equipped with advanced technology and a robust hydraulic system, the Used Komatsu Excavator is a top-of-the-line machine that offers exceptional digging capabilities. With a maximum digging height of 5945mm and a maximum digging depth of 3800mm, this excavator can take on a wide range of projects, from small-scale construction to large-scale excavation jobs. The Rated Power of the Used Komatsu Excavator is 28.5/2400 kW, making it one of the most powerful excavators in its class. This impressive power allows it to tackle even the most challenging digging and excavation tasks, ensuring that the job is completed efficiently and on time.

### **Technical Parameters:**

| Product Model     | PC55MR           |
|-------------------|------------------|
| Rated Power       | 28.5/2400        |
| Capacity          | 0.15             |
| Overall Size      | 5550×1960×2550mm |
| Max Digging Depth | 3800             |
| Max Digging Hight | 5945             |
| Travel Speed      | 2.8/4.6          |
| Working Weight    | 5160             |