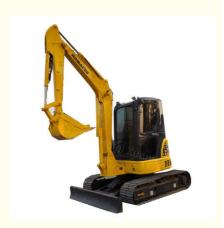

# PC55MR In 2021 Used Komatsu Excavator For Heavy Duty Digging 5945mm Max Digging Hight

## **Product Description:**

Komatsu is a well-known brand in the construction industry, and its excavators are highly sought after for their superior performance and reliability. The Used Komatsu Excavator, also known as the Komatsu Digging Excavator, is no exception. This powerful machine is designed to handle the toughest digging and excavation tasks with ease. Equipped with advanced technology and a robust hydraulic system, the Used Komatsu Excavator is a top-of-the-line machine that offers exceptional digging capabilities. With a maximum digging height of 5945mm and a maximum digging depth of 3800mm, this excavator can take on a wide range of projects, from small-scale construction to large-scale excavation jobs. The Rated Power of the Used Komatsu Excavator is 28.5/2400 kW, making it one of the most powerful excavators in its class. This impressive power allows it to tackle even the most challenging digging and excavation tasks, ensuring that the job is completed efficiently and on time.